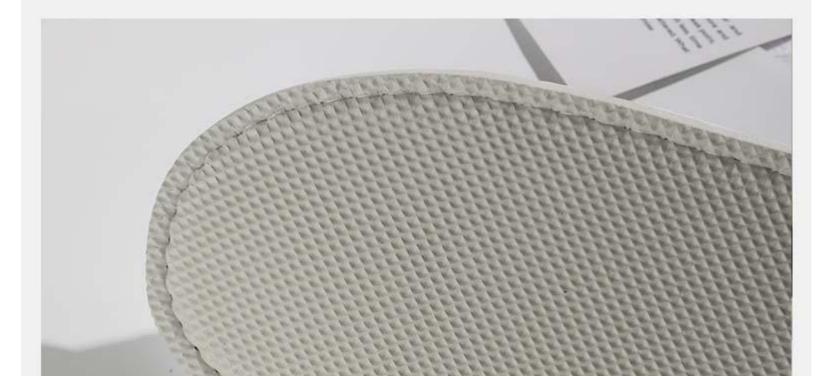

[Non-slip]: The light weight hotel slippers built with an EVA non skid sole to ensure that customers won't slip on wet or smooth floors.

[Custom design]: The slippers can be made in open toe design or close toe design as per customer's requirements. And the logo can be custom print or embroidery on the upper or sole.

More pictures of Unisex Waffle Slippers

6MM thick sole