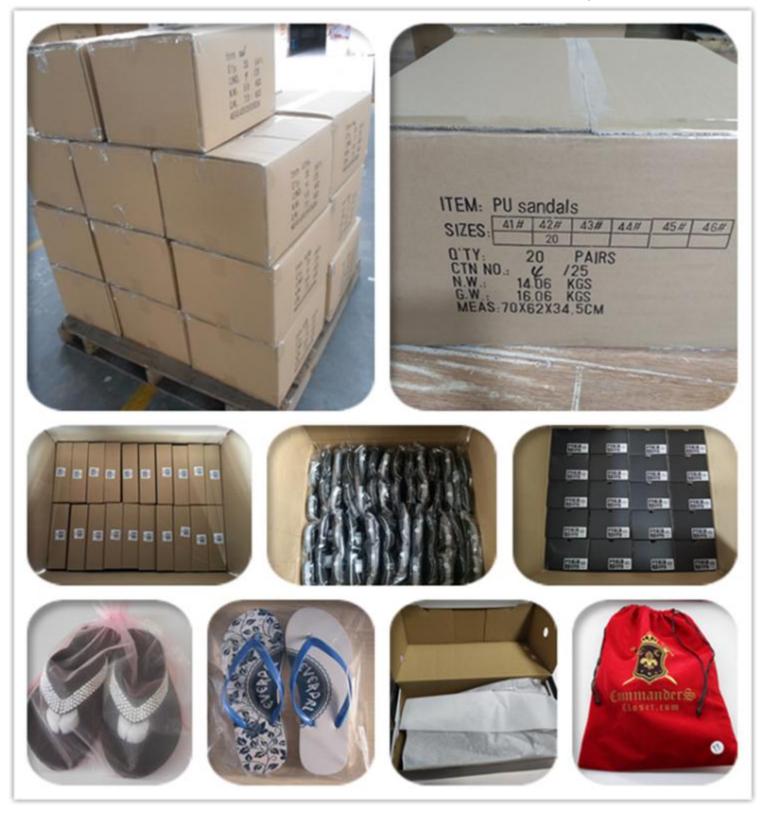

# **Product packing**

each pair of flip flops can be packed in an individual polybag, net bag, yarn bag, non-woven bag, velvet bag, box, or other packages as you want. 30-50pairs in a carton.

**Shipping Overview** 