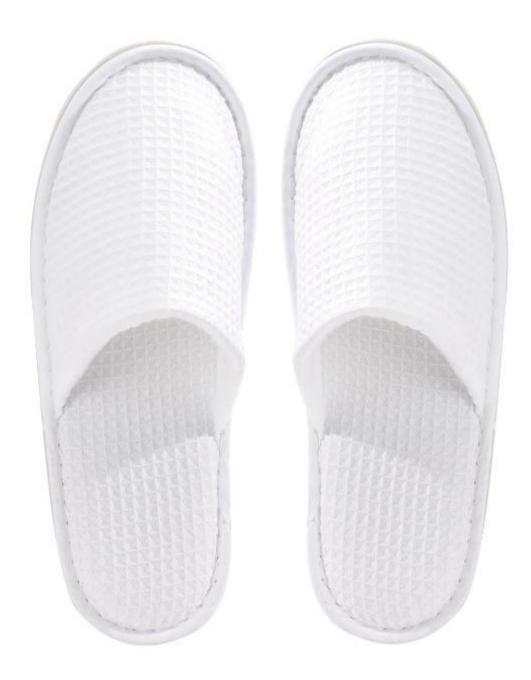

#### **Product Introduction of Unisex Waffle Slippers**

Everpal® thick sole unisex waffle slippers are popular choices for spa, pool, hotel, travel, airline, home, sanitary, etc. You can wear them inside the house after a nice bath, outside for a pedicure, or on your spa date.

#### **Product Description of Unisex Waffle Slippers**

[Breathable]: Lined with waffle cotton, these soft disposable slippers make your feet breathable, They never get smelly, and they launder with ease.

[Non-slip]: The light weight hotel slippers built with an EVA non skid sole to ensure that customers won't slip on wet or smooth floors.

[Custom design]: The slippers can be made in open toe design or close toe design as per customer's requirements. And the logo can be custom print or embroidery on the upper or sole.