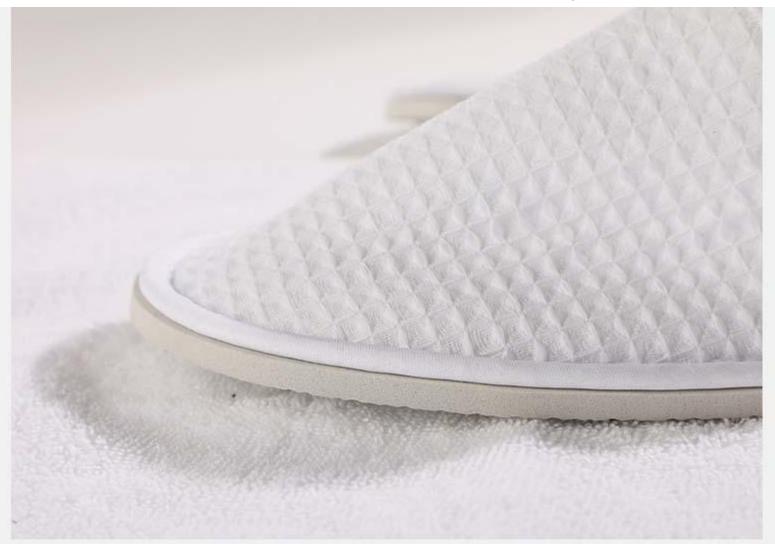

#### **Product Description of Unisex Waffle Slippers**

[Breathable]: Lined with waffle cotton, these soft disposable slippers make your feet breathable, They never get smelly, and they launder with ease.

[Non-slip]: The light weight hotel slippers built with an EVA non skid sole to ensure that customers won't slip on wet or smooth floors.

[Custom design]: The slippers can be made in open toe design or close toe design as per customer's requirements. And the logo can be custom print or embroidery on the upper or sole.

More pictures of Unisex Waffle Slippers

6MM thick sole