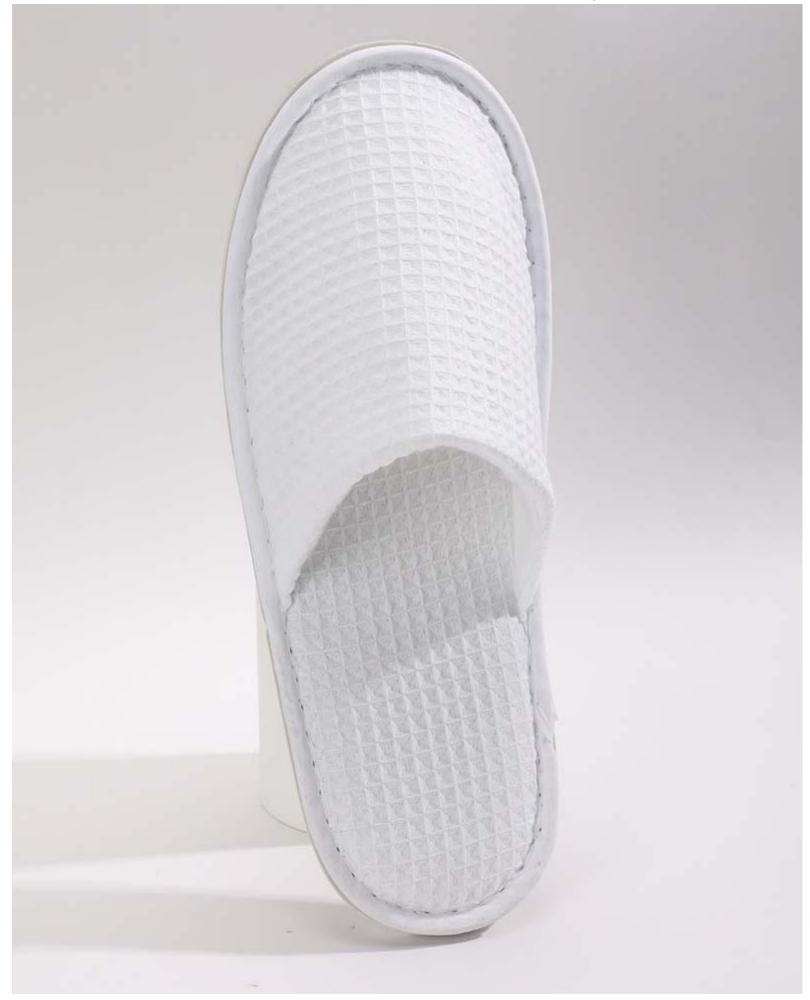

#### **Product Introduction of Unisex Waffle Slippers**

Everpal® thick sole unisex waffle slippers are popular choices for spa, pool, hotel, travel, airline, home, sanitary, etc. You can wear them inside the house after a nice bath, outside for a pedicure, or on your spa date.

#### **Product Description of Unisex Waffle Slippers**

[Breathable]: Lined with waffle cotton, these soft disposable slippers make your feet breathable, They never get smelly, and they launder with ease.

[Non-slip]: The light weight hotel slippers built with an EVA non skid sole to ensure that customers won't slip on wet or smooth floors.

[Custom design]: The slippers can be made in open toe design or close toe design as per customer's requirements. And the logo can be custom print or embroidery on the upper or sole.