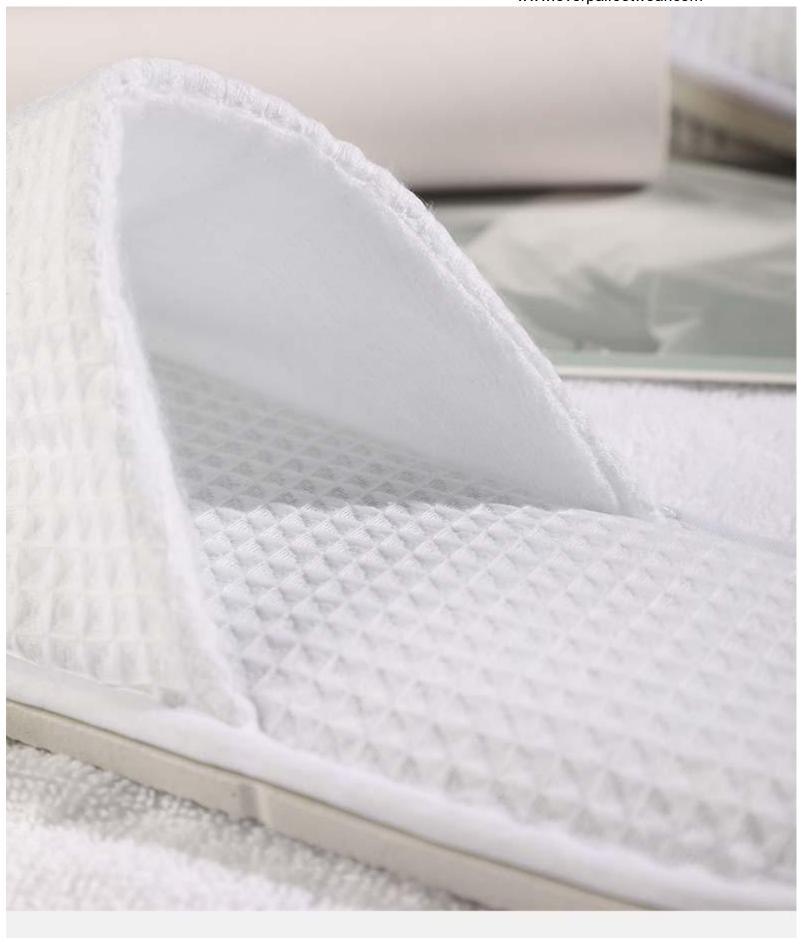

#### **Product Description of Unisex Waffle Slippers**

[Breathable]: Lined with waffle cotton, these soft disposable slippers make your feet breathable, They never get smelly, and they launder with ease.

[Non-slip]: The light weight hotel slippers built with an EVA non skid sole to ensure that customers won't slip on wet or smooth floors.

[Custom design]: The slippers can be made in open toe design or close toe design as per customer's requirements. And the logo can be custom print or embroidery on the upper or sole.

More pictures of Unisex Waffle Slippers

6MM thick sole