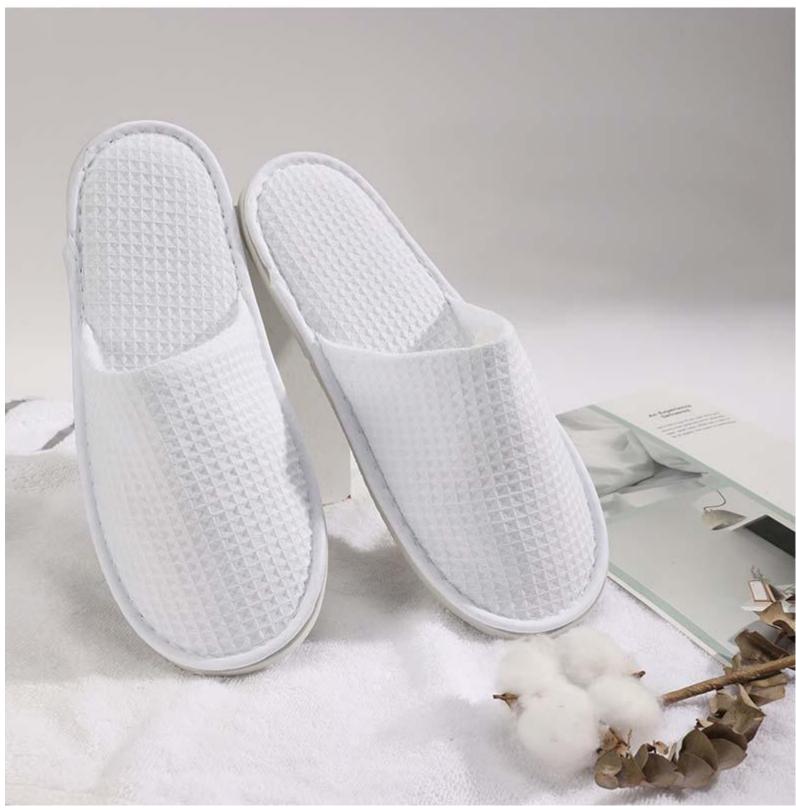

#### **Product Introduction of Unisex Waffle Slippers**

Everpal® thick sole unisex waffle slippers are popular choices for spa, pool, hotel, travel, airline, home, sanitary, etc. You can wear them inside the house after a nice bath, outside for a pedicure, or on your spa date.

#### **Product Description of Unisex Waffle Slippers**

[Breathable]: Lined with waffle cotton, these soft disposable slippers make your feet breathable, They never get smelly, and they launder with ease.

[Non-slip]: The light weight hotel slippers built with an EVA non skid sole to ensure that customers won't slip on wet or smooth floors.

[Custom design]: The slippers can be made in open toe design or close toe design as per customer's requirements. And the logo can be custom print or embroidery on the upper or sole.