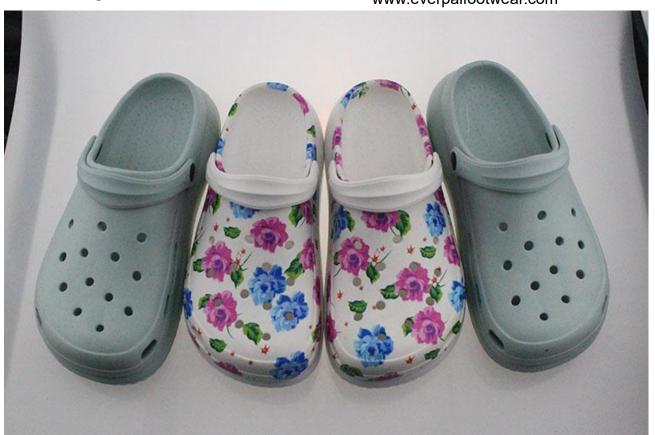

More pictures of Womens Eva Clogs

each pair of flip flops can be packed in an individual polybag, net bag, yarn bag, non-woven bag, velvet bag, box, or other packages as you want. 30-50pairs in a carton.