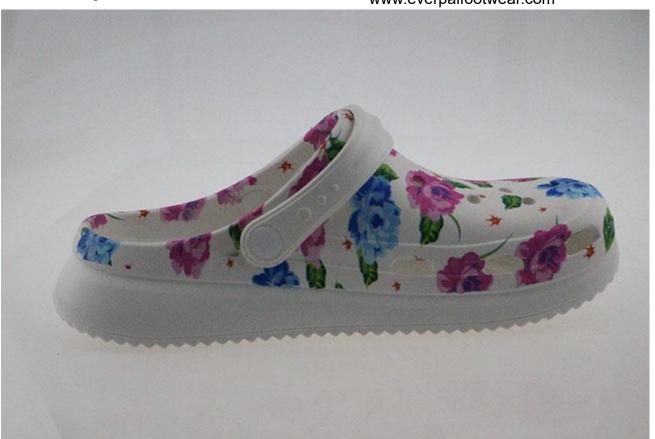

### **Product Introduction of Everpal® Womens Eva Clogs**

Everpal® clogs with printing is a versatile clogs that brings unmatched comfort into your everyday work or leisure routine. Durable anti slip EVA outsole with waved texture, give your feet a good grip with no slippage and good balance, perfect for indoor and outdoor usage

### **Product Description of Womens Eva Clogs**

[Custom Design]: The ladies garden clogs allows printing your own design on the upper. Unique style and creativity. Having a personality outdoor clogs for wearing the whole summer.

[Any occasion]: These printing garden shoes is ideal for both indoor and outdoor activities, you can wear them go for the beach, pool, gym, shower, walking, running, gardening, washing, fishing or other sports or works like nursing, food service etc