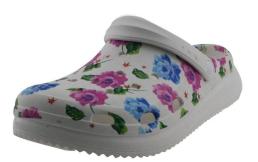

### **Product Description of Womens Eva Clogs**

[Custom Design]: The ladies garden clogs allows printing your own design on the upper. Unique style and creativity. Having a personality outdoor clogs for wearing the whole summer.

[Any occasion]: These printing garden shoes is ideal for both indoor and outdoor activities, you can wear them go for the beach, pool, gym, shower, walking, running, gardening, washing, fishing or other sports or works like nursing, food service etc