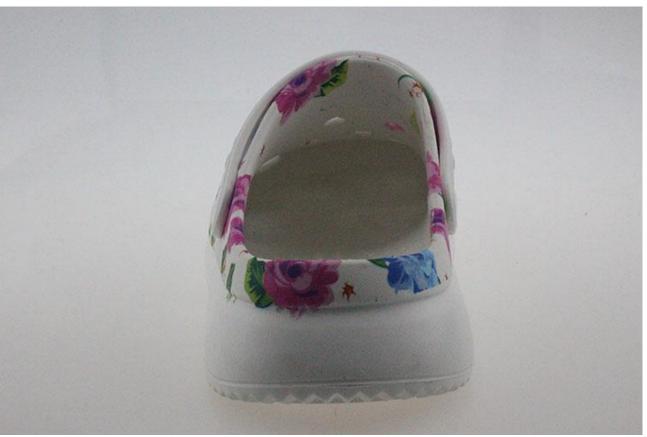

#### **Womens Eva Clogs**

The biggest advantage of Everpal® Womens Eva Clogs is air permeability. When people put on clogs, their feet and upper will have a distance from time to time, and then air flows in the feet and holes, so as to achieve the effect of air permeability. Clogs shoes can be worn outdoors as well as indoors, making them extremely comfortable. Therefore, many people choose to buy clogs for daily use.

### **Product Introduction of Everpal® Womens Eva Clogs**

Everpal® clogs with printing is a versatile clogs that brings unmatched comfort into your everyday work or leisure routine. Durable anti slip EVA outsole with waved texture, give your feet a good grip with no slippage and good balance, perfect for indoor and outdoor usage

### **Product Description of Womens Eva Clogs**

[Custom Design]: The ladies garden clogs allows printing your own design on the upper. Unique style and creativity. Having a personality outdoor clogs for wearing the whole summer.