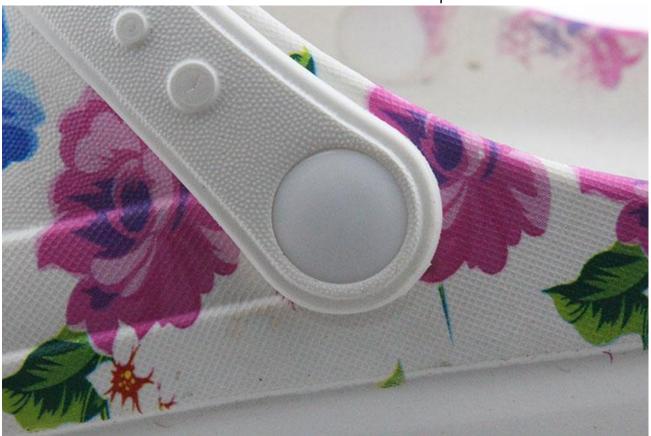

### **Product Description of Womens Eva Clogs**

[Custom Design]: The ladies garden clogs allows printing your own design on the upper. Unique style and creativity. Having a personality outdoor clogs for wearing the whole summer.

[Comfortable fit]: The clogs are made of high elasticity eva, soft and durable, absorb impact to reduce the stress on your feet, joints, back. You won't feel tired in these women's clogs.

[Quick-drying]: Ventilation ports add breathability and help shed water and debris quickly and keep feet cool when you are wearing.