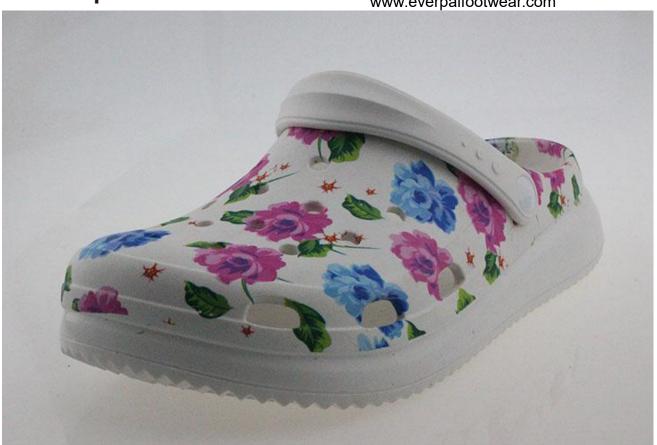

### **Product Description of Womens Eva Clogs**

[Custom Design]: The ladies garden clogs allows printing your own design on the upper. Unique style and creativity. Having a personality outdoor clogs for wearing the whole summer.