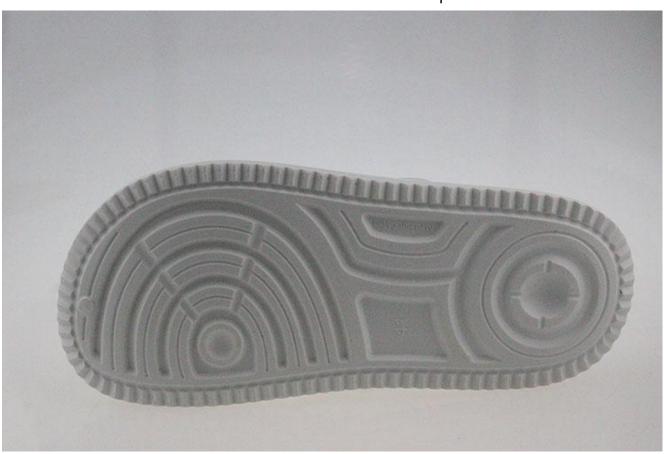

### **Product Introduction of Everpal® Womens Eva Clogs**

Everpal® clogs with printing is a versatile clogs that brings unmatched comfort into your everyday work or leisure routine. Durable anti slip EVA outsole with waved texture, give your feet a good grip with no slippage and good balance, perfect for indoor and outdoor usage