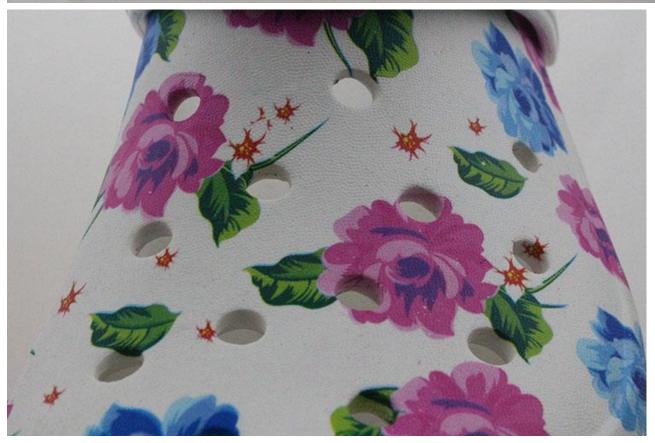

[Comfortable fit]: The clogs are made of high elasticity eva, soft and durable, absorb impact to reduce the stress on your feet, joints, back. You won't feel tired in these women's clogs.

[Quick-drying]: Ventilation ports add breathability and help shed water and debris quickly and keep feet cool when you are wearing.