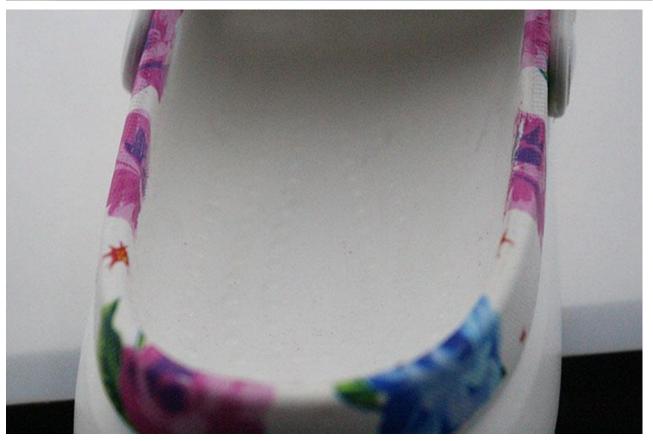

### **Product Description of Womens Eva Clogs**

[Custom Design]: The ladies garden clogs allows printing your own design on the upper. Unique style and creativity. Having a personality outdoor clogs for wearing the whole summer.

[Any occasion]: These printing garden shoes is ideal for both indoor and outdoor activities, you can wear them go for the beach, pool, gym, shower, walking, running, gardening, washing, fishing or other sports or works like nursing, food service etc