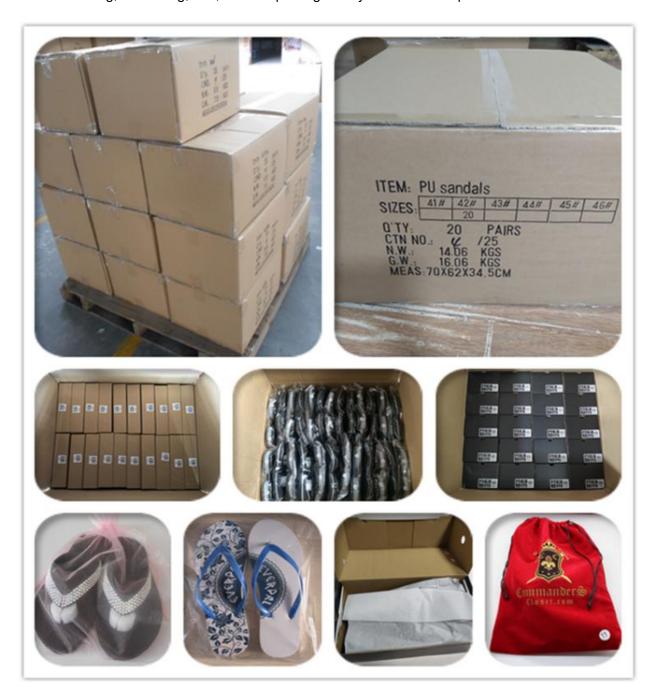

More pictures of Womens Eva Clogs

each pair of flip flops can be packed in an individual polybag, net bag, yarn bag, non-woven bag, velvet bag, box, or other packages as you want. 30-50pairs in a carton.